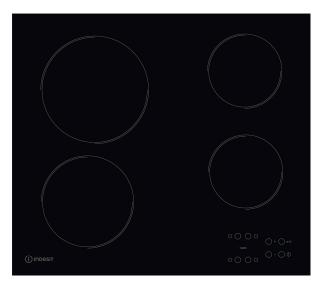

## **AAR 160 C**

12NC: F104281

GTIN (EAN) code: 8050147042816

| MAIN FEATURES                         |                 |
|---------------------------------------|-----------------|
| Product group                         | Hob             |
| Construction type                     | Built-in        |
| Type of control                       | Electronic      |
| Type of control settings              | -               |
| Number of gas burners                 | 0               |
| Number of electric cooking zones      | 4               |
| Number of electric plates             | 0               |
| Number of radiant plates              | 4               |
| Number of halogen plates              | 0               |
| Number of induction plates            | 0               |
| Number of electric warming zones      | 0               |
| Location of control panel             | Front           |
| Basic surface material                | Ceramic Glass   |
| Main colour of product                | Black           |
| Electrical connection rating (W)      | 4700            |
| Gas connection rating (W)             | 0               |
| Gas type                              | N/A             |
| Current (A)                           | 20              |
| Voltage (V)                           | 220-240/380-415 |
| Frequency (Hz)                        | 50/60           |
| Length of Electrical Supply Cord (cm) | 0               |
| Plug type                             | No              |
| Gas connection                        | N/A             |
| Width of the product                  | 580             |
| Height of the product                 | 46              |
| Depth of the product                  | 510             |
| Minimum niche height                  | 42              |
| Minimum niche width                   | 560             |
| Niche depth                           | 490             |
| Net weight (kg)                       | 8               |
| Automatic programmes                  | No              |
|                                       |                 |