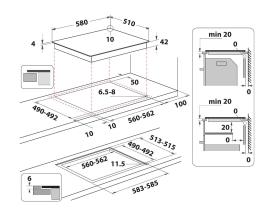

## **AAR 160 C**

12NC: F104281

GTIN (EAN) code: 8050147042816

| MAIN FEATURES                         |                 |
|---------------------------------------|-----------------|
| Product group                         | Hob             |
| Construction type                     | Built-in        |
| Type of control                       | Electronic      |
| Type of control settings              | -               |
| Number of gas burners                 | 0               |
| Number of electric cooking zones      | 4               |
| Number of electric plates             | 0               |
| Number of radiant plates              | 4               |
| Number of halogen plates              | 0               |
| Number of induction plates            | 0               |
| Number of electric warming zones      | 0               |
| Location of control panel             | Front           |
| Basic surface material                | Ceramic Glass   |
| Main colour of product                | Black           |
| Electrical connection rating (W)      | 4700            |
| Gas connection rating (W)             | 0               |
| Gas type                              | N/A             |
| Current (A)                           | 20              |
| Voltage (V)                           | 220-240/380-415 |
| Frequency (Hz)                        | 50/60           |
| Length of Electrical Supply Cord (cm) | 0               |
| Plug type                             | No              |
| Gas connection                        | N/A             |
| Width of the product                  | 580             |
| Height of the product                 | 46              |
| Depth of the product                  | 510             |
| Minimum niche height                  | 42              |
| Minimum niche width                   | 560             |
| Niche depth                           | 490             |
| Net weight (kg)                       | 8               |
| Automatic programmes                  | No              |
|                                       |                 |